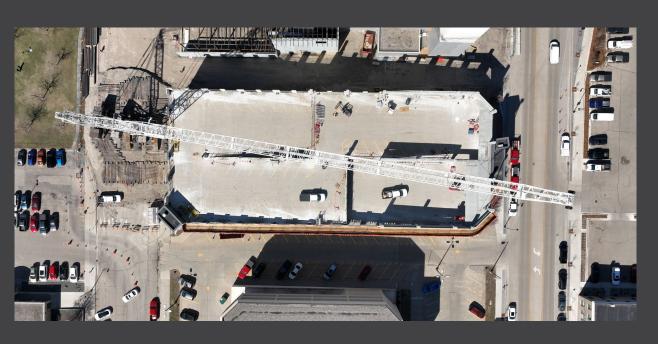

#### Construction

- Precast products are manufactured off site in our climate-controlled facilities, which allows us to produce yearround.
- Pieces show up ready to be installed.
- Saving you time and money.

#### **Adding Onto CIP Structures**

- Taracon Precast is experienced in adding onto existing Precast and Cast-In-Place Structures.
- By using Precast for an addition, you can save time and money.