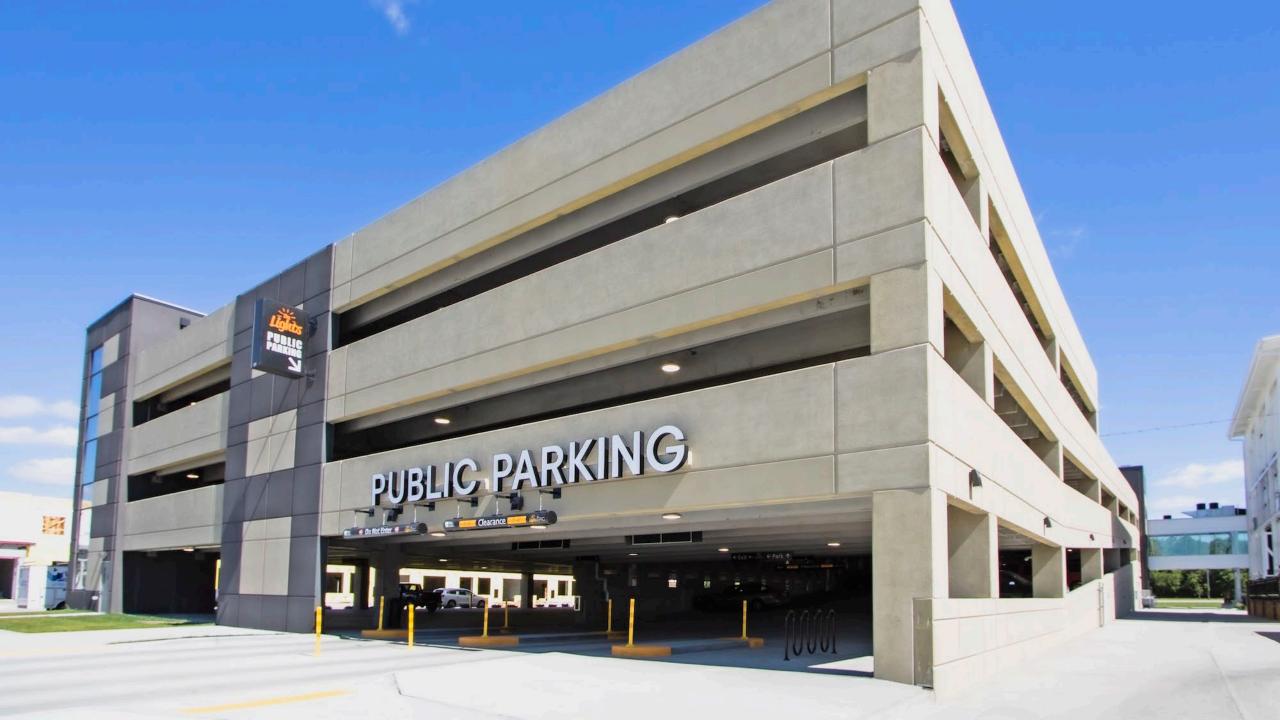

## Why Choose a Precast Parking Ramp?

- Save time, labor, and money with a precast parking ramp from Taracon Precast.
- With precast concrete, you'll benefit from enhanced strength and impermeability, along with unmatched durability.

#### Design

- Taracon Precast offers a multitude of design possibilities, both structurally and visually.
- We offer multiple color and finish options.
- Taracon Precast offers endless solutions for your architectural and engineering needs.