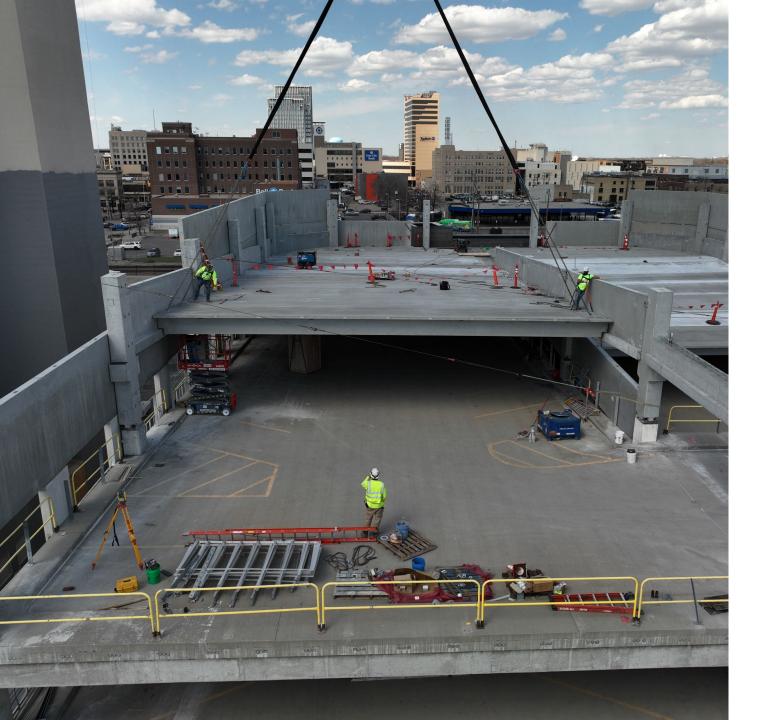

## Why Choose a Precast Parking Ramp?

- Save time, labor, and money with a precast parking ramp from Taracon Precast.
- With precast concrete, you'll benefit from enhanced strength and impermeability, along with unmatched durability.

#### Construction

- Precast products are manufactured off site in our climate-controlled facilities, which allows us to produce yearround.
- Pieces show up ready to be installed.
- Saving you time and money.

#### **Precast Pieces**

 Taracon Precast specializes in producing Architectural and Structural wall panels along with precast beams, columns, Double Tees, Hollow Core, Girders and stairs