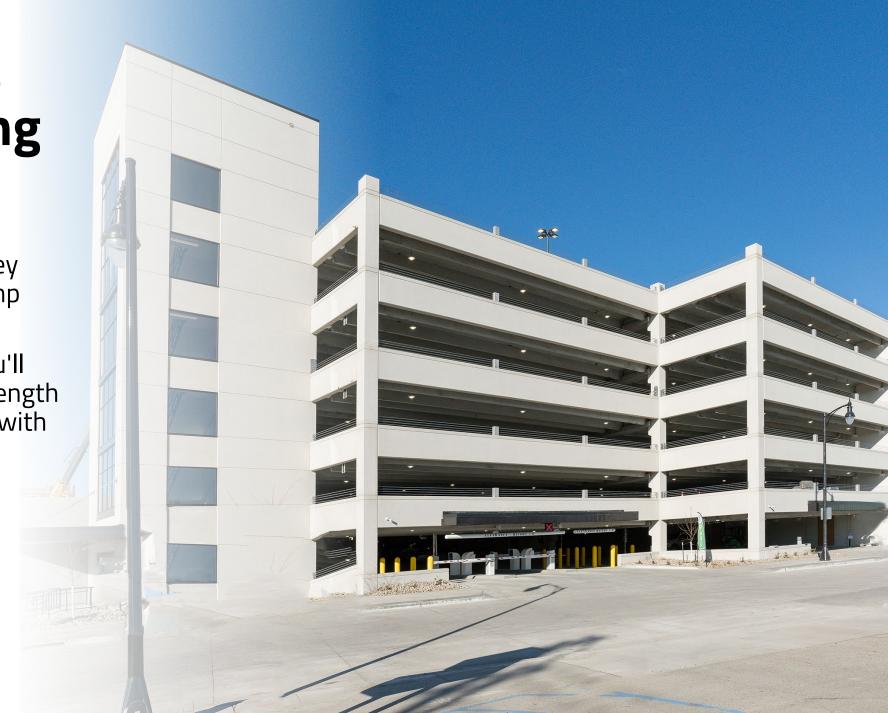

# Parking Ramps by

## Why Choose a Precast Parking Ramp?

- Save time, labor, and money with a precast parking ramp from Taracon Precast.
- With precast concrete, you'll benefit from enhanced strength and impermeability, along with unmatched durability.