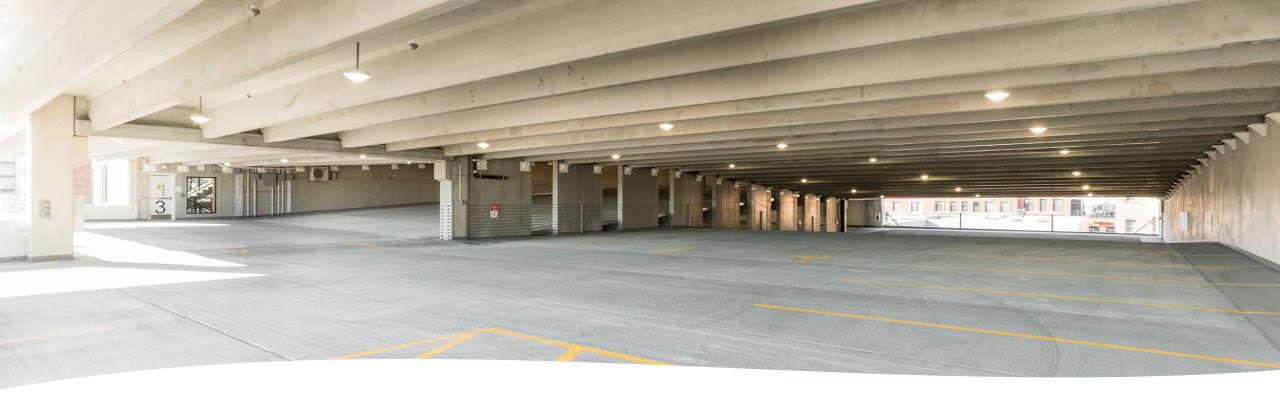

## Why Choose a Precast Parking Ramp?

- Save time, labor, and money with a precast parking ramp from Taracon Precast.
- With precast concrete, you'll benefit from enhanced strength and impermeability, along with unmatched durability.

#### Design

- Taracon Precast offers a multitude of design possibilities, both structurally and visually.
- We offer multiple color and finish options.
- Taracon Precast offers endless solutions for your architectural and engineering needs.