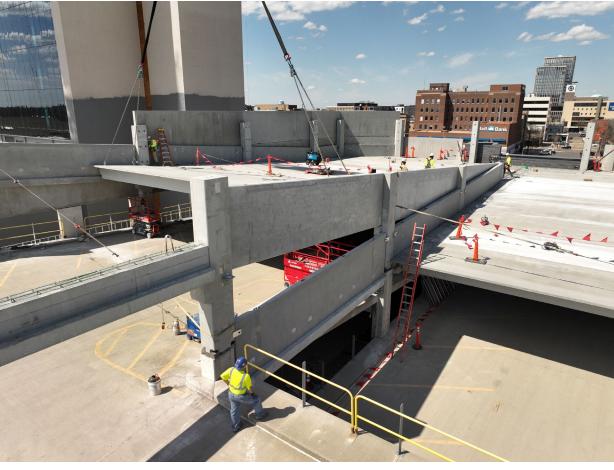

## Why Choose a Precast Parking Ramp?

- Save time, labor, and money with a precast parking ramp from Taracon Precast.
- With precast concrete, you'll benefit from enhanced strength and impermeability, along with unmatched durability.

#### Design

- Taracon Precast offers a multitude of design possibilities, both structurally and visually.
- We offer multiple color and finish options.
- Taracon Precast offers endless solutions for your architectural and engineering needs.