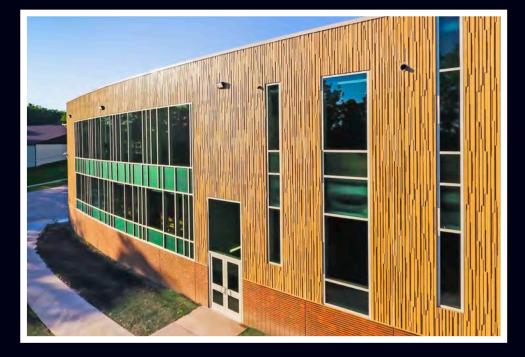

BEAMS AND COLUMNS

Architectural, Insulated, and Solid

IN-LAY BRICK O BRUSHED POLISHED O ACIDED ETCHED O BROOM EXPOSED AGGREGATES O FORM LINED O SAND-BLASTED

reveals can be integrated into your cast design to make it unique and fully characteristics of each project. Eye-catching features like joints, patterns, and

No two construction jobs are alike; we strive to highlight the unique

customized. Our precast concrete design finishes include:

**PRECAST ELEMENTS**