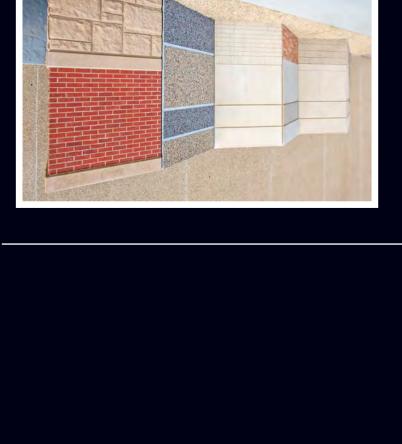

Durable, economical, and beautiful finishes

**POLISHED AND** 

polished granite.

smooth brushed/polished finish.

**BRUSHED PRECAST** 

Polished precast uses a series of diamond grinding

Brushed precast uses a series of brushes to add a

wheels to polish the surface. This results in exposure of

textured finish. This results in a textured finish that has a

the aggregate with a smooth polished finish similar to

No two construction jobs are alike; we strive to highlight the unique

customized. Our precast concrete design finishes include:

**PRECAST ELEMENTS**

BEAMS AND COLUMNS

Architectural, Insulated, and Solid

IN-LAY BRICK O BRUSHED POLISHED O ACIDED ETCHED O BROOM EXPOSED AGGREGATES O FORM LINED O SAND-BLASTED

reveals can be integrated into your cast design to make it unique and fully characteristics of each project. Eye-catching features like joints, patterns, and