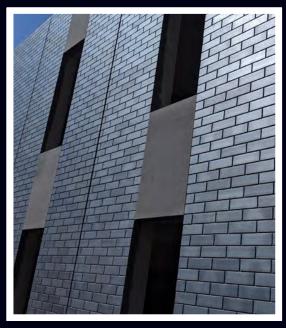

Durable, economical, and beautiful finishes

**POLISHED AND** 

polished granite.

smooth brushed/polished finish.

**BRUSHED PRECAST** 

Polished precast uses a series of diamond grinding

Brushed precast uses a series of brushes to add a

wheels to polish the surface. This results in exposure of

textured finish. This results in a textured finish that has a

the aggregate with a smooth polished finish similar to